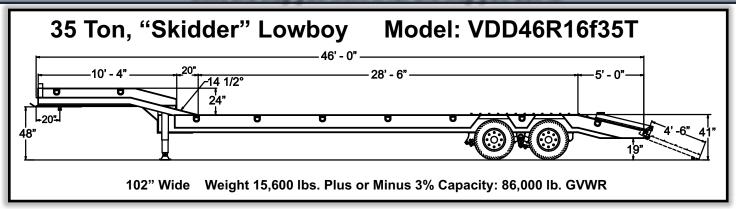

## Industry

(a subsidiary of Bright Coop, Inc.)

built the way you want it for the way you use it!

35 Ton, "Skidder" Lowboy

Model: VDD46R16F35T Weight 15,600 lbs. Plus or Minus 3%

The Viking 35 Ton "Skidder" is one of the most versatile trailers on the market. Though designed specifically for the Log Skidders used in the forestry and logging industry, this trailer is versatile enough to accommodate a variety of heavy equipment. The "Skidder" trailer has proven itself in the Construction, and Petroleum industry as well as the Forestry industry as a 1st choice for transporting Equipment and Materials from Job to Job. Capacity: 86,000 lb. GVWR.