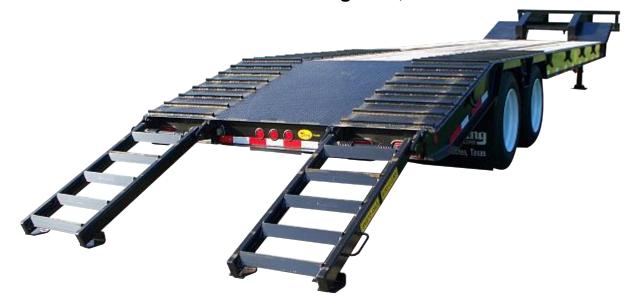

## Industry

(a subsidiary of Bright Coop, Inc.)

built the way you want it for the way you use it!

35 Ton, "Skidder" Lowboy

Model: VDD46R16F35T Weight 15,600 lbs. Plus or Minus 3%

The Viking 35 Ton "Skidder" is one of the most versatile trailers on the market. Though designed specifically for the Log Skidders used in the forestry and logging industry, this trailer is versatile enough to accommodate a variety of heavy equipment. The "Skidder" trailer has proven itself in the Construction, and Petroleum industry as well as the Forestry industry as a 1st choice for transporting Equipment and Materials from Job to Job. Capacity: 86,000 lb. GVWR.

- Landing gear..... 2 speed gear with 62,500 lb. lift capacity; 200,000 lb. static capacity (standard).
- Finish...... Shotblasted and painted with a high solid polyurethane paint. Colors: black or red (standard).
- Lights......7-Way main receptacle, sealed wiring harness, rubber mounted LED lights.
   3 Lights per side including mid-turn.
- Tandem.....Set at 110" from the rear of the dovetail.
- Dovetail ...... Metal covered, 1/4" tread plate and 1" traction bars (Optional open floor dovetail
  with inverted angle iron for self cleaning).
- Loading ramps....(2) 4'-6" Lay flat ramps with torsion springs. Motor grader ramps on front deck.