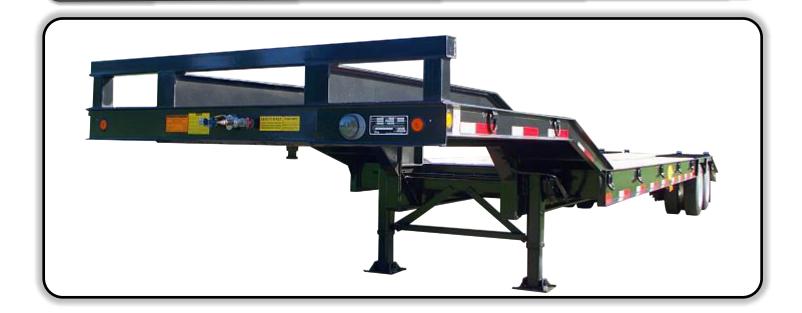

## Industry

(a subsidiary of Bright Coop, Inc.)

built the way you want it for the way you use it!

35 Ton, "Skidder" Lowboy

Model: VDD46R16F35T Weight 15,600 lbs. Plus or Minus 3%

The Viking 35 Ton "Skidder" is one of the most versatile trailers on the market. Though designed specifically for the Log Skidders used in the forestry and logging industry, this trailer is versatile enough to accommodate a variety of heavy equipment. The "Skidder" trailer has proven itself in the Construction, and Petroleum industry as well as the Forestry industry as a 1st choice for transporting Equipment and Materials from Job to Job. Capacity: 86,000 lb. GVWR.

## Features:

| • | Mainframe | 16" Fabricated main beams, 1/2" x 6" top flange, 3/4" x 6" bottom flange with 1/4" |
|---|-----------|------------------------------------------------------------------------------------|
|   |           | web welded on both sides. All flange and web material is high strength steel.      |

- Crossmembers...8" x 6.5# Jr. I beam on 20" centers.
- Kingpin............. 2" SAE kingpin, 3/8" kingpin plate, 84" swing clearance, 20" kingpin setting.
- Suspension.......HUTCH® H9700T three point spring suspension with hi-arch heavy duty 3 leaf springs.
- Axles.....(2) 25,000 lb., 5" round, 5/8" wall.
- Brakes 16-1/2" x 7", Type 30/30 brake chambers, outboard drums, Meritor WABCO® (2S/1M) ABS on one axle.